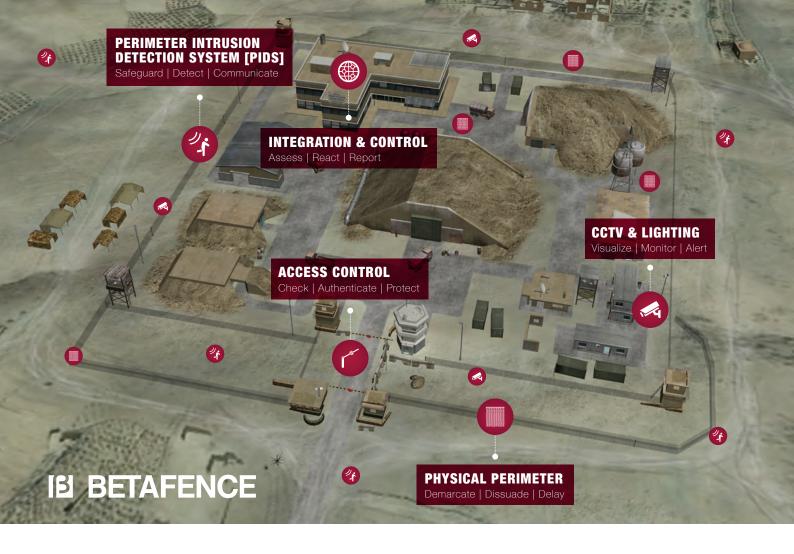

# **Physical Perimeter**

High-security Fencing Systems
Surface-mounted Rapid Deployment Barriers
Ballistic Resistant Fence
RPG Pre-detonation Screens
Crash-rated Fences
Crash-rated Bollards

### **Perimeter Intrusion Detection System (PIDS)**

Mounted | Standalone | Buried Microwave Radar | Laser | Infrared Solar Powered

#### **Access Control**

Gates | Turnstiles | Bollards Vehicle Barriers | Tyre Killers Electronic Validation Security Guard Structures Crash-rated Wedges

## **CCTV & Lighting**

True Day/Night | Thermal Fixed | Pan Tilt Zoom (PTZ) Intelligent Video Loitering Detection LED | White Light | Infrared